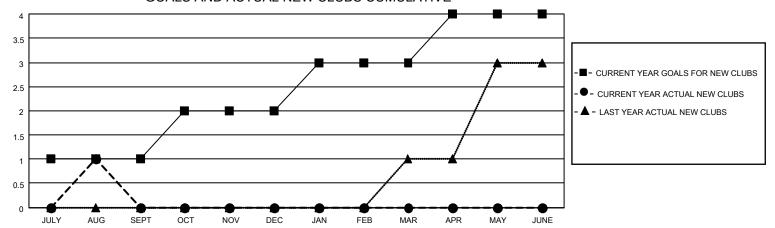

## GOALS AND ACTUAL NEW CLUBS CUMULATIVE

## MONTHLY MEMBERSHIP PROGRESS REPORT

LOCATION INDIA District 316 D Results as of: 8/31/2022

| Clubs RESULTS FOR 2022-2023 |   |   |    | Members RESULTS FOR 2022-2023 |    |     |   |
|-----------------------------|---|---|----|-------------------------------|----|-----|---|
|                             |   |   |    |                               |    |     |   |
| JULY/AUG/SEPT               | 1 | 1 | 45 | JULY/AUG/SEPT                 | 25 | 100 | 5 |
| OCT/NOV/DEC                 | 1 | 0 | 0  | OCT/NOV/DEC                   | 25 | 0   | 0 |
| JAN/FEB/MAR                 | 1 | 0 | 0  | JAN/FEB/MAR                   | 25 | 0   | 0 |
| APR/MAY/JUNE                | 1 | 0 | 0  | APR/MAY/JUNE                  | 25 | 0   | 0 |