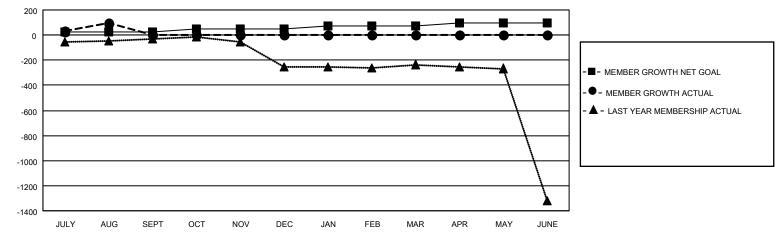

## GOALS AND ACTUAL MEMBERS CUMULATIVE

| DROPPED CLUBS: 45 |   | 18 CLUBS OF 156 ADDED 1 OR<br>MORE NEW MEMBERS | GENDER DISTRIBUTION                   |                                |  |
|-------------------|---|------------------------------------------------|---------------------------------------|--------------------------------|--|
|                   |   | WORE NEW WEINBERS                              | MALE<br>FEMALE                        | 2,542 (77.41%)<br>742 (22.59%) |  |
| DROPPED MEMBERS   |   |                                                | NON BINARY PREFER NOT TO ANSWER       | 0 (0.00%)<br>0 (0.00%)         |  |
| DECEASED          | 0 |                                                | THE ENTITY TO A MOVIE TO              | 0 (0.0070)                     |  |
| CLUB CANCELLED    | 0 | CLICK HERE FOR CUMULATIVE                      | TOTAL FAMILY UNIT MEMBERS             | 1,638                          |  |
| OTHER             | 5 | MEMBERSHIP DATA                                |                                       |                                |  |
| TOTAL             | 5 |                                                | FAMILY MEMBERS PAYING HALF DUES 1,072 |                                |  |
|                   |   |                                                |                                       |                                |  |

## MONTHLY MEMBERSHIP PROGRESS REPORT

LOCATION INDIA District 316 D Results as of: 8/31/2022

| Clubs RESULTS FOR 2022-2023 |   |   |    | Members RESULTS FOR 2022-2023 |    |     |   |
|-----------------------------|---|---|----|-------------------------------|----|-----|---|
|                             |   |   |    |                               |    |     |   |
| JULY/AUG/SEPT               | 1 | 1 | 45 | JULY/AUG/SEPT                 | 25 | 100 | 5 |
| OCT/NOV/DEC                 | 1 | 0 | 0  | OCT/NOV/DEC                   | 25 | 0   | 0 |
| JAN/FEB/MAR                 | 1 | 0 | 0  | JAN/FEB/MAR                   | 25 | 0   | 0 |
| APR/MAY/JUNE                | 1 | 0 | 0  | APR/MAY/JUNE                  | 25 | 0   | 0 |